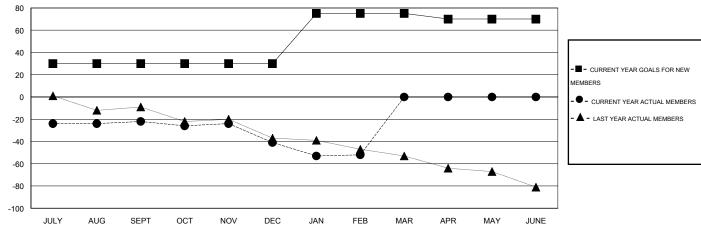

## LOCATION INDIANA

GMT CA 1

|               |                  | Clubs            |                  |                  | Members               |                    |                                     |                    |                  |
|---------------|------------------|------------------|------------------|------------------|-----------------------|--------------------|-------------------------------------|--------------------|------------------|
|               | RESUL            | TS FOR 2014-2015 |                  |                  | RESULTS FOR 2014-2015 |                    |                                     |                    |                  |
| QUARTER       | NEW CLUB<br>GOAL | NEW CLUBS        | DROPPED<br>CLUBS | NET<br>GAIN/LOSS | QUARTER               | NEW MEMBER<br>GOAL | CHARTER AND<br>NEW MEMBERS<br>ADDED | DROPPED<br>MEMBERS | NET<br>GAIN/LOSS |
| JULY/AUG/SEPT | 1                | 0                | 0                | 0                | JULY/AUG/SEPT         | 30                 | 23                                  | 45                 | -22              |
| OCT/NOV/DEC   | 0                | 0                | 1                | -1               | OCT/NOV/DEC           | 0                  | 20                                  | 39                 | -19              |
| JAN/FEB/MAR   | 1                | 0                | 0                | 0                | JAN/FEB/MAR           | 45                 | 18                                  | 29                 | -11              |
| APR/MAY/JUNE  | 0                | 0                | 0                | 0                | APR/MAY/JUNE          | -5                 | 0                                   | 0                  | 0                |